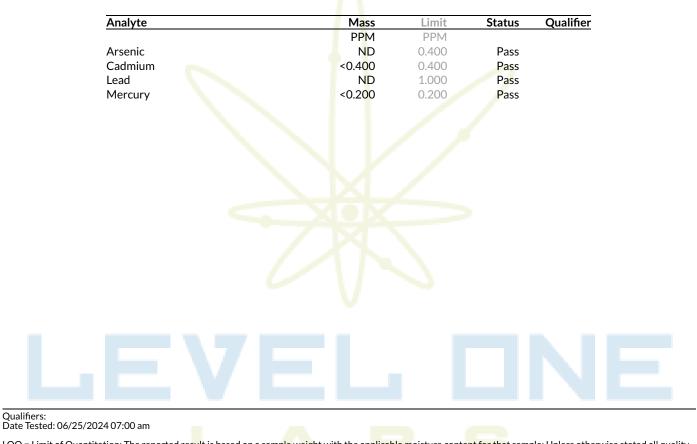

## Sample: 2406LVL0835.4339

Secondary License: ; Chain of Distribution:

Strain: Space Center; Batch Size: 1720 g; External Batch ID: C.SC240517CT.HYD Sample Received: 06/21/2024; Report Created: 06/27/2024; Report Expiration: 06/27/2025 Sampling Date: 06/20/2024; Sampling Time: 1500; Sampling Person: MZ Harvest Date: 04/26/2024; Manufacturing Date: 06/13/2024; External Lot ID:

Pass

## **Heavy Metals**

LOQ = Limit of Quantitation; The reported result is based on a sample weight with the applicable moisture content for that sample; Unless otherwise stated all quality control samples performed within specifications established by the Laboratory. Subcontracted through IAS. Approved for all analytes by ICP-OES. Inter Ag Services Inc. Registration Certificate Identification Number: 0000009LCSL00311854