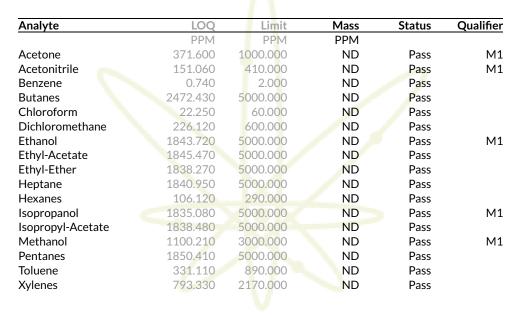

### **Residual Solvents**

Secondary License: ; Chain of Distribution: Strain: Space Center; Batch Size: 1720 g; External Batch ID: C.SC240517CT.HYD Sample Received: 06/21/2024; Report Created: 06/27/2024; Report Expiration: 06/27/2025 Sampling Date: 06/20/2024; Sampling Time: 1500; Sampling Person: MZ Harvest Date: 04/26/2024; Manufacturing Date: 06/13/2024; External Lot ID:

Pass

Date Tested: 06/24/2024 12:00 am

Performed by GCMS-HS per SOP-LM-014. Methods used per AZDHS R9-17-404.03 and solvent limits set by AZDHS R9-17 Table 3.1. ADHS approved method for residual solvents by GCMS-HS for all listed analytes.