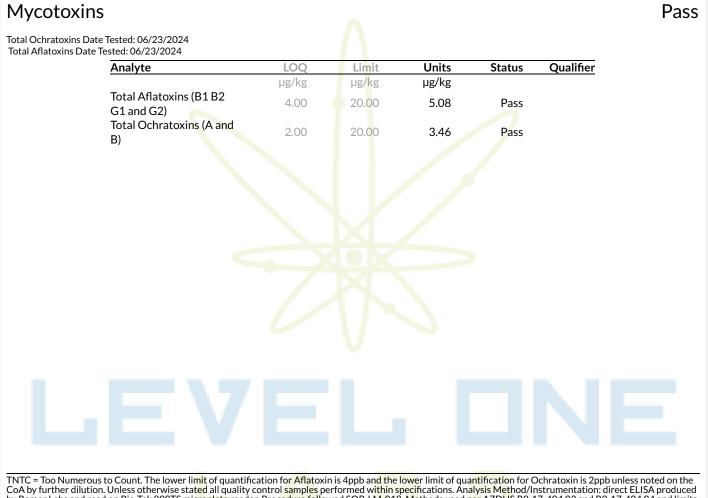

## Sample: 2406LVL0835.4339

Secondary License: ; Chain of Distribution:

Strain: Space Center; Batch Size: 1720 g; External Batch ID: C.SC240517CT.HYD Sample Received: 06/21/2024; Report Created: 06/27/2024; Report Expiration: 06/27/2025 Sampling Date: 06/20/2024; Sampling Time: 1500; Sampling Person: MZ Harvest Date: 04/26/2024; Manufacturing Date: 06/13/2024; External Lot ID:

by Romer Labs and read on Bio-Tek 800TS microplate reader. Procedure followed SOP-LM-018. Methods used per AZDHS R9-17-404.03 and R9-17-404.04 and limits set by AZDHS R9-17 Table 3.1. ADHS approved method.