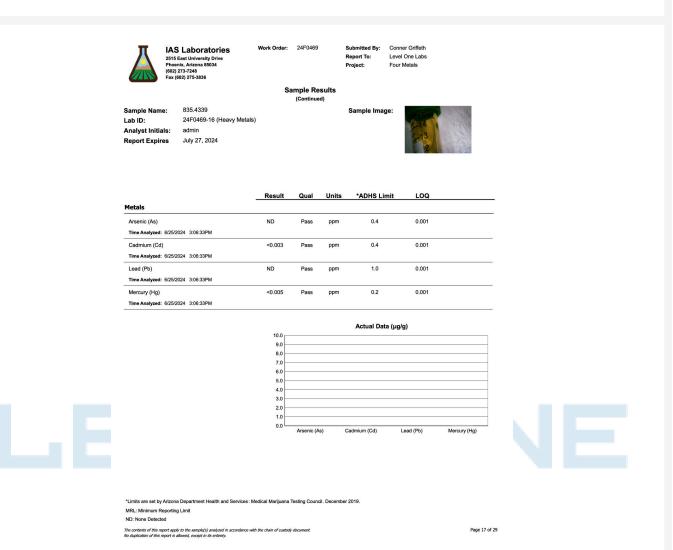

## Sample: 2406LVL0835.4339

Secondary License: ; Chain of Distribution:

Strain: Space Center; Batch Size: 1720 g; External Batch ID: C.SC240517CT.HYD Sample Received: 06/21/2024; Report Created: 06/27/2024; Report Expiration: 06/27/2025 Sampling Date: 06/20/2024; Sampling Time: 1500; Sampling Person: MZ Harvest Date: 04/26/2024; Manufacturing Date: 06/13/2024; External Lot ID:

Pass

## **Heavy Metals**

LOQ = Limit of Quantitation; The reported result is based on a sample weight with the applicable moisture content for that sample; Unless otherwise stated all quality control samples performed within specifications established by the Laboratory. Subcontracted through IAS. Approved for all analytes by ICP-OES. Inter Ag Services Inc. Registration Certificate Identification Number: 0000009LCSL00311854